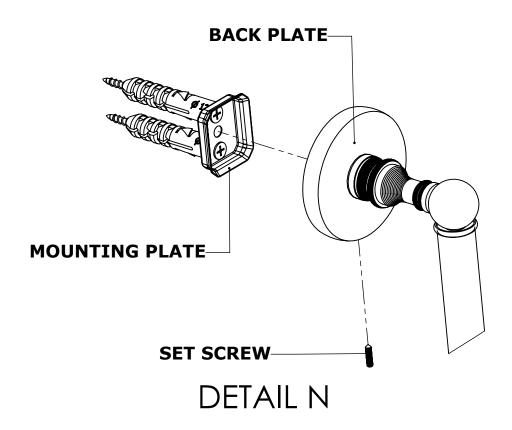

#### Step 1: Drill holes in Wall for screw anchors and attach Mounting Plate to Wall

Determine your desired location for installation and make a mark for the location of the mounting plate. Remove mounting plate from backplate by loosening set screw in backplate as pictured below. Place center hole of mounting plate over mark made above. Make 2 marks where mounting screws will be placed as shown below. Drill hole at each of the marks. (You may substitute other style mounting anchors or screws if desired). Place anchors into the holes made. Place mounting plate over holes and secure to mounting surface using screws as shown below.

#### Step 2: Attach Bracket to Mounting Plate.

Place bracket on mounting plate and secure by tightening set screw as shown below.