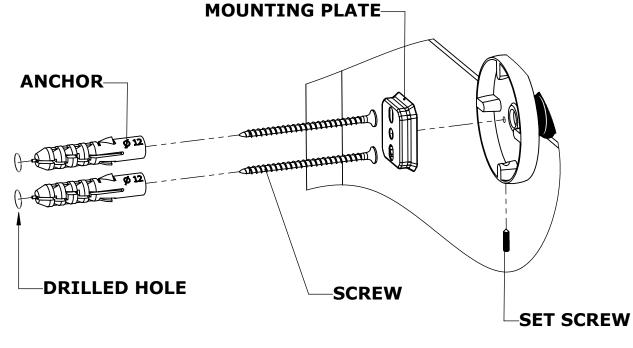

#### Step 1: Drill holes in Wall for screw anchors and attach Mounting Plate to Wall

Determine your desired location for installation and make a mark for the location of the mounting plate. Remove mounting plate from backplate by loosening set screw in backplate as pictured below. Place center hole of mounting plate over mark made above. Make 2 marks where mounting screws will be placed as shown below. Drill hole at each of the marks. (You may substitute other style mounting anchors or screws if desired). Place anchors into the holes made. Place mounting plate over holes and secure to mounting surface using screws as shown below.