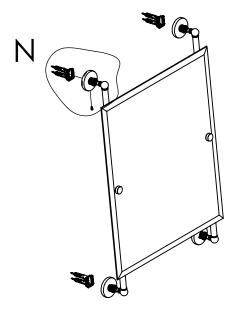

#### Step 2: Attach Bracket to Mounting Plate.

Place bracket on mounting plate and secure by tightening set screw as shown below.

## **PERSPECTIVE**