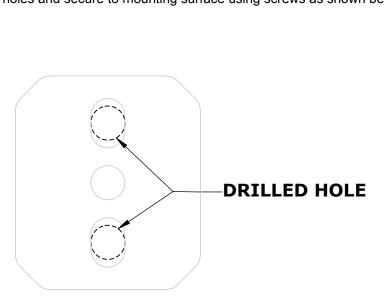

#### Step 1: Drill holes in Wall for screw anchors and attach Mounting Plate to Wall

Determine your desired location for installation and make a mark for the location of the mounting plate. Remove mounting plate from backplate by loosening set screw in backplate as pictured below. Place center hole of mounting plate over mark made above. Make 2 marks where mounting screws will be placed as shown below. Drill hole at each of the marks. (You may substitute other style mounting anchors or screws if desired). Place anchors into the holes made. Place mounting plate over holes and secure to mounting surface using screws as shown below.